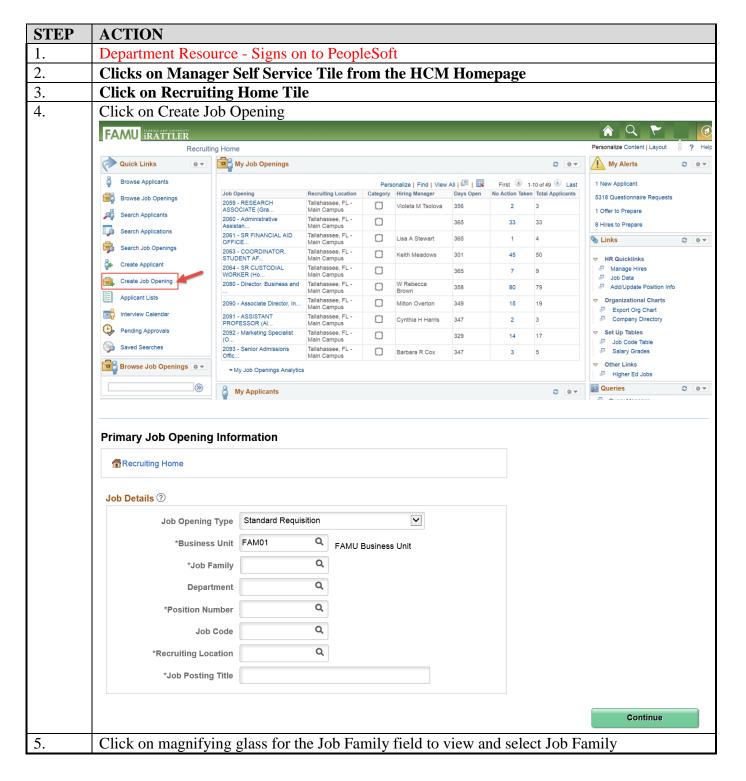

|     | Job Opening ID 2438  Job Posting Title Accountant  Job Code 1427 (ACCOUNTANT)  Position Number 17158000 (ACCOUNTANT)  Primary Recruiting Location 1001 (Tallahassee, FL - Main Campus) |                | Status 005 Draft  Business Unit FAM01 (FAMU Business Unit)  Department 350700 (Administrative Support & Human)  Job Family USPS (Univ Support System Personnel) |  |         |  |
|-----|----------------------------------------------------------------------------------------------------------------------------------------------------------------------------------------|----------------|-----------------------------------------------------------------------------------------------------------------------------------------------------------------|--|------