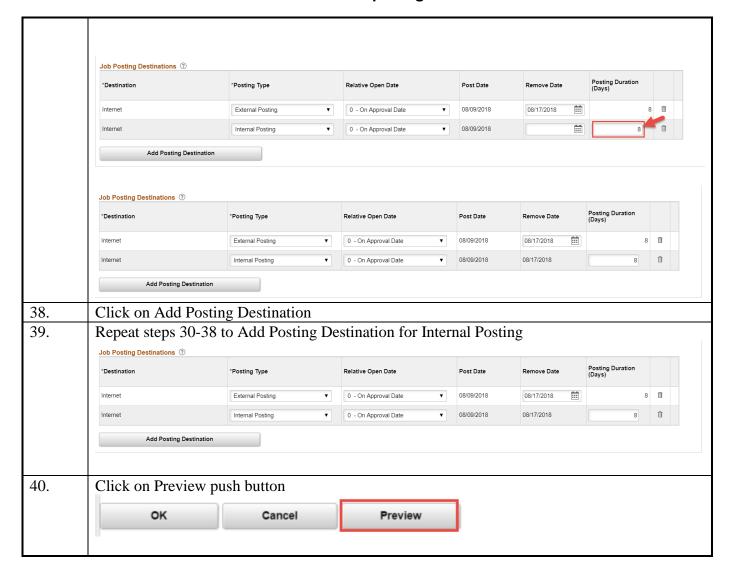

|  |
|     | Equal Opportunity/Access                                                                                                                                                               | R9-Equa        | R9-Equal Opportunity/Equal Access University                                                                                                                    |  |         |  |
|     | ***Note: You may add additional of entered.                                                                                                                                            | the require    | ed descriptions have been                                                                                                                                       |  |         |  |