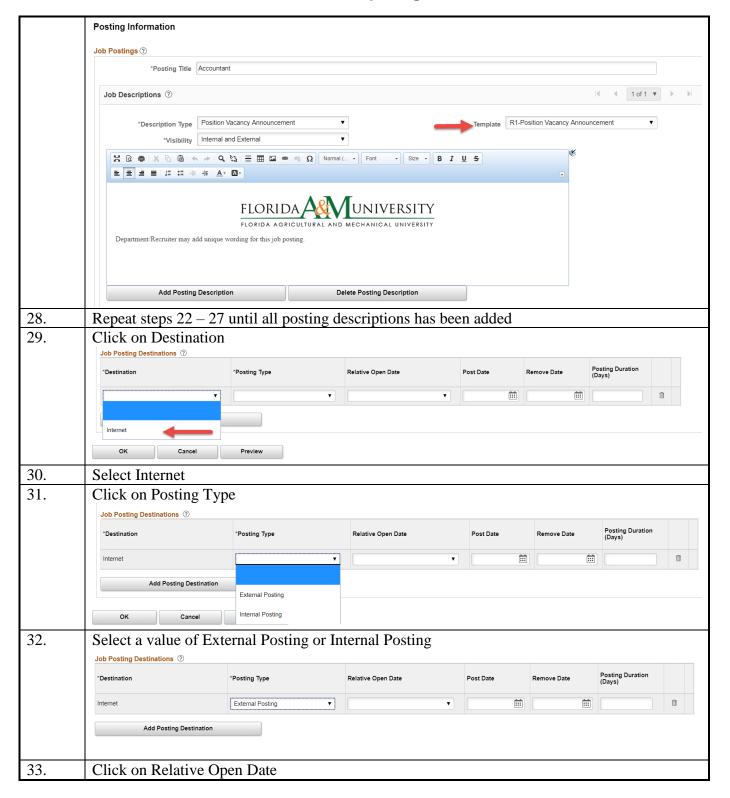

|  |
|     | Equal Opportunity/Access                                                                                                                                                               | R9-Equa        | R9-Equal Opportunity/Equal Access University                                                                                                                    |  |         |  |
|     | ***Note: You may add additional of entered.                                                                                                                                            | the require    | ed descriptions have been                                                                                                                                       |  |         |  |