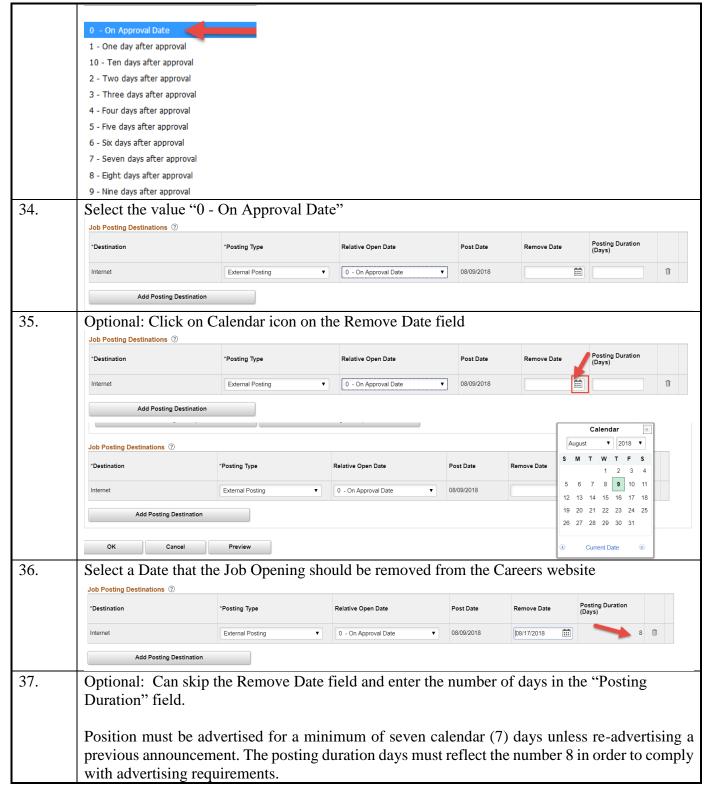

|  |
|     | Equal Opportunity/Access                                                                                                                                                               | R9-Equa        | R9-Equal Opportunity/Equal Access University                                                                                                                    |  |         |  |
|     | ***Note: You may add additional of entered.                                                                                                                                            | the require    | ed descriptions have been                                                                                                                                       |  |         |  |