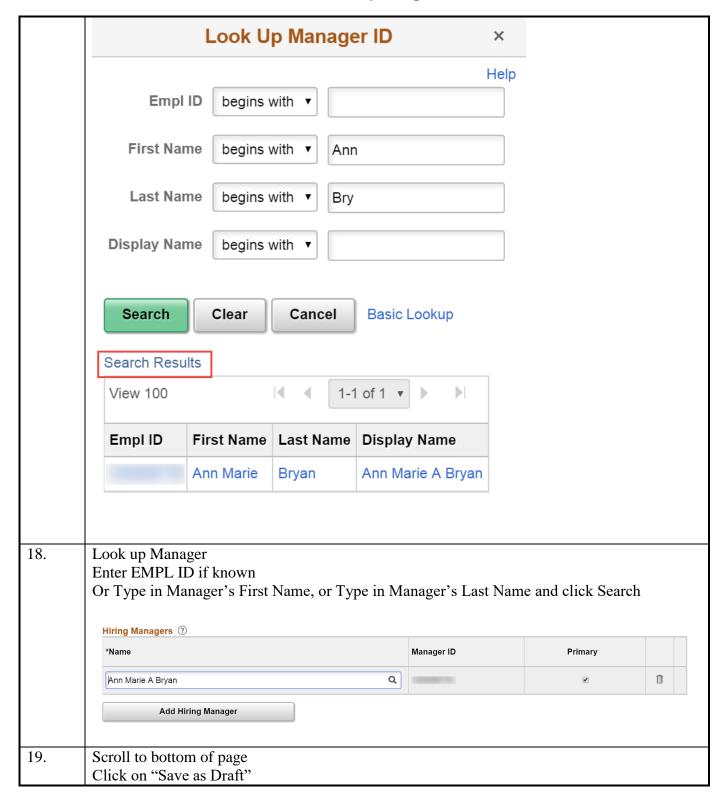

|     | Job Opening ID 2438  Job Posting Title Accountant  Job Code 1427 (ACCOUNTANT)  Position Number 17158000 (ACCOUNTANT)  Primary Recruiting Location 1001 (Tallahassee, FL - Main Campus) |                | Status 005 Draft  Business Unit FAM01 (FAMU Business Unit)  Department 350700 (Administrative Support & Human)  Job Family USPS (Univ Support System Personnel) |  |         |  |
|-----|----------------------------------------------------------------------------------------------------------------------------------------------------------------------------------------|----------------|-----------------------------------------------------------------------------------------------------------------------------------------------------------------|--|---------|--|
|     | Job Info