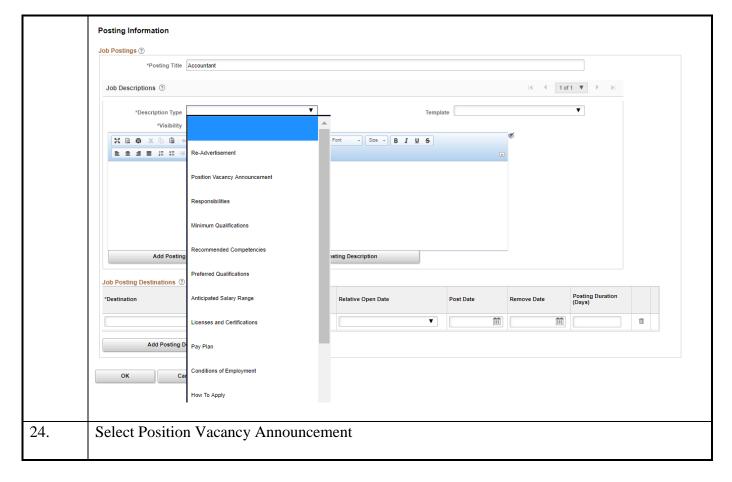

|  |         |  |
|     | Equal Opportunity/Access                                                                                                                                                               | R9-Equa        | R9-Equal Opportunity/Equal Access University                                                                                                                    |  |         |  |
|     | ***Note: You may add additional of entered.                                                                                                                                            | the require    | ed descriptions have been                                                                                                                                       |  |         |  |