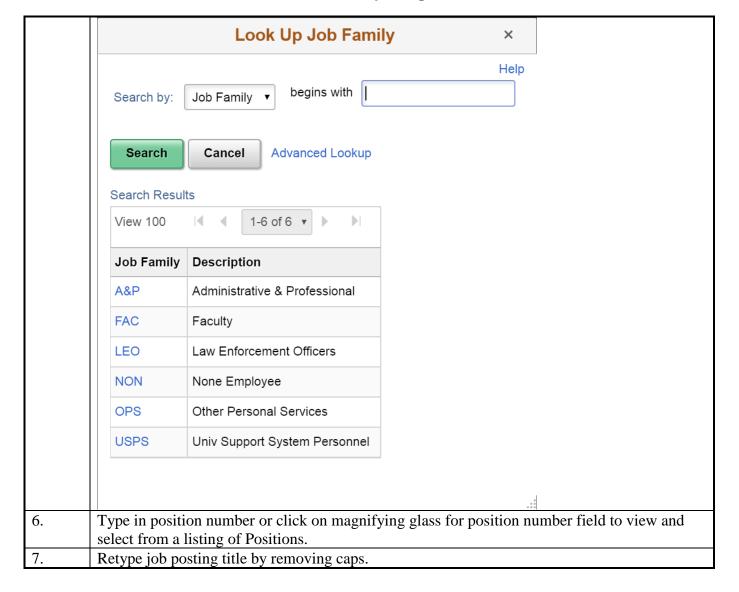

|     | Job Opening ID 2438  Job Posting Title Accountant  Job Code 1427 (ACCOUNTANT)  Position Number 17158000 (ACCOUNTANT)  Primary Recruiting Location 1001 (Tallahassee, FL - Main Campus) |                | Status 005 Draft  Business Unit FAM01 (FAMU Business Unit)  Department 350700 (Administrative Support & Human)  Job Family USPS (Univ Support System Personnel) |  |         |  |
|-----|----------------------------------------------------------------------------------------------------------------------------------------------------------------------------------------|----------------|-----------------------------------------------------------------------------------------------------------------------------------------------------------------|--|---------|