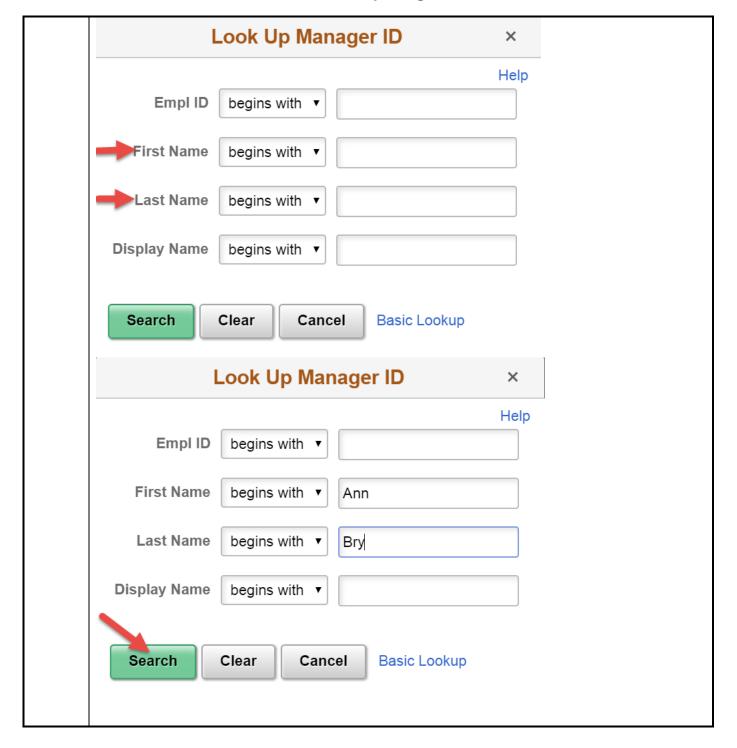

|     | Job Opening ID 2438  Job Posting Title Accountant  Job Code 1427 (ACCOUNTANT)  Position Number 17158000 (ACCOUNTANT)  Primary Recruiting Location 1001 (Tallahassee, FL - Main Campus) |                | Status 005 Draft  Business Unit FAM01 (FAMU Business Unit)  Department 350700 (Administrative Support & Human)  Job Family USPS (Univ Support System Personnel) |  |         |  |
|-----|----------------------------------------------------------------------------------------------------------------------------------------------------------------------------------------|----------------|-----------------------------------------------------------------------------------------------------------------------------------------------------------------|--|---------|--|
|     | Job