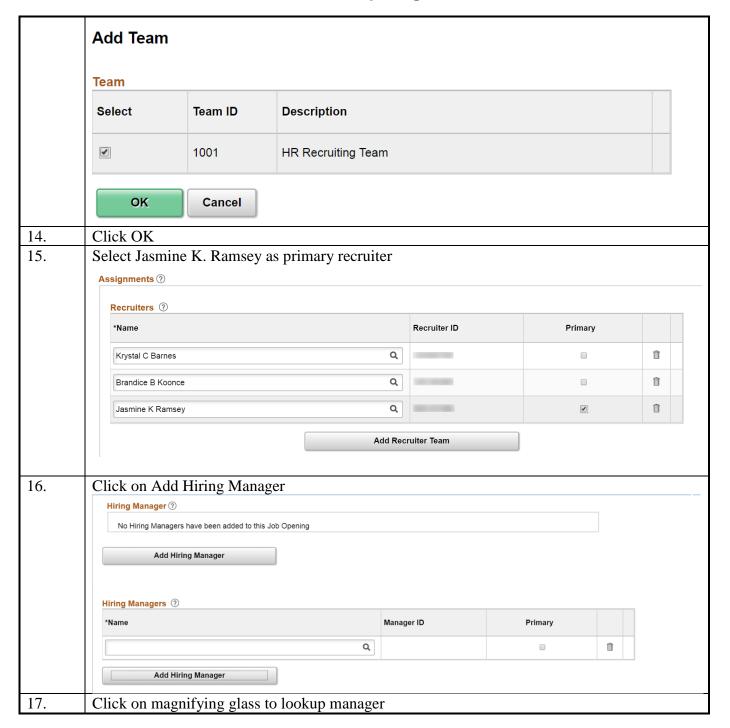

|     | Job Opening ID 2438  Job Posting Title Accountant  Job Code 1427 (ACCOUNTANT)  Position Number 17158000 (ACCOUNTANT)  Primary Recruiting Location 1001 (Tallahassee, FL - Main Campus) |                | Status 005 Draft  Business Unit FAM01 (FAMU Business Unit)  Department 350700 (Administrative Support & Human)  Job Family USPS (Univ Support System Personnel) |  |         |  |
|-----|----------------------------------------------------------------------------------------------------------------------------------------------------------------------------------------|----------------|-----------------------------------------------------------------------------------------------------------------------------------------------------------------|--|---------|--|
|     |