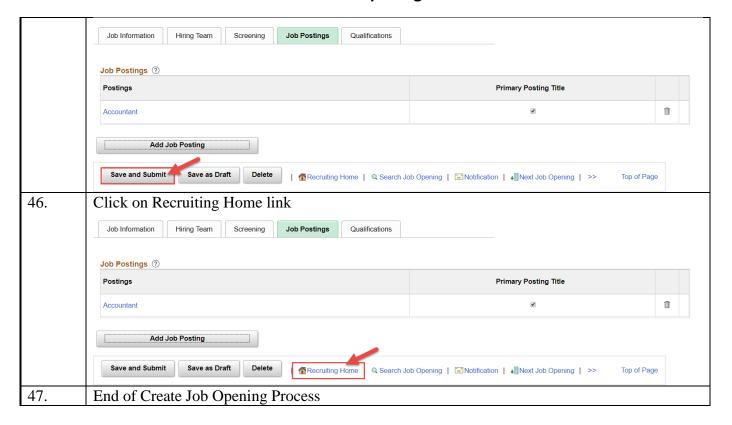

Equal Opportunity/Access                                                                                                                                                               | R9-Equa        | R9-Equal Opportunity/Equal Access University                                                                                                                    |  |         |  |
|     | ***Note: You may add additional of entered.                                                                                                                                            | the require    | ed descriptions have been                                                                                                                                       |  |         |  |