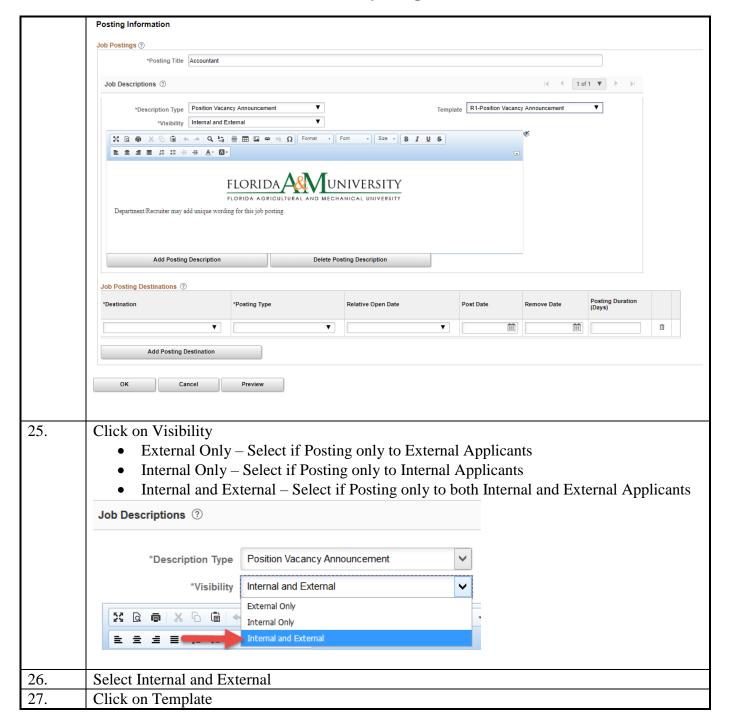

|         |  |
|     | Equal Opportunity/Access                                                                                                                                                               | R9-Equa        | R9-Equal Opportunity/Equal Access University                                                                                                                    |  |         |  |
|     | ***Note: You may add additional of entered.                                                                                                                                            | the require    | ed descriptions have been                                                                                                                                       |  |         |  |