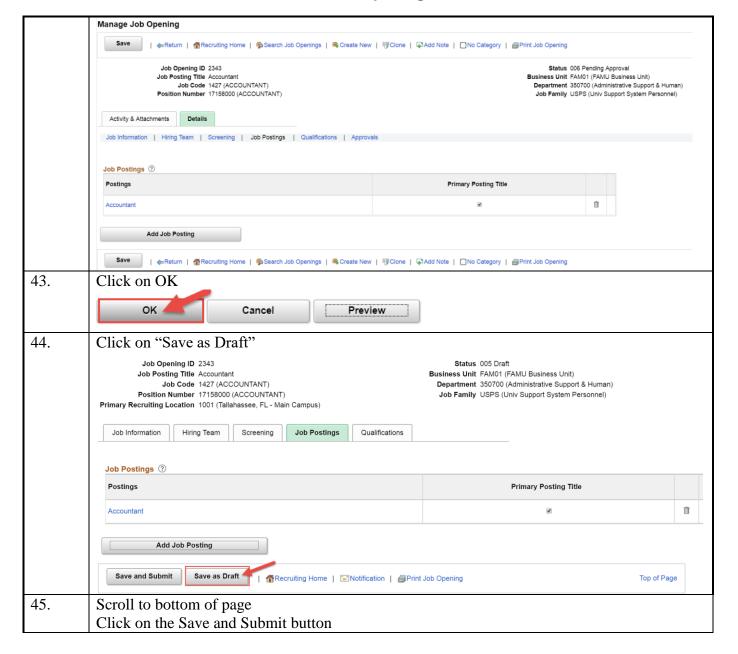

| Equal Opportunity/Access                                                                                                                                                               | R9-Equa        | R9-Equal Opportunity/Equal Access University                                                                                                                    |  |         |  |
|     | ***Note: You may add additional of entered.                                                                                                                                            | the require    | ed descriptions have been                                                                                                                                       |  |         |  |