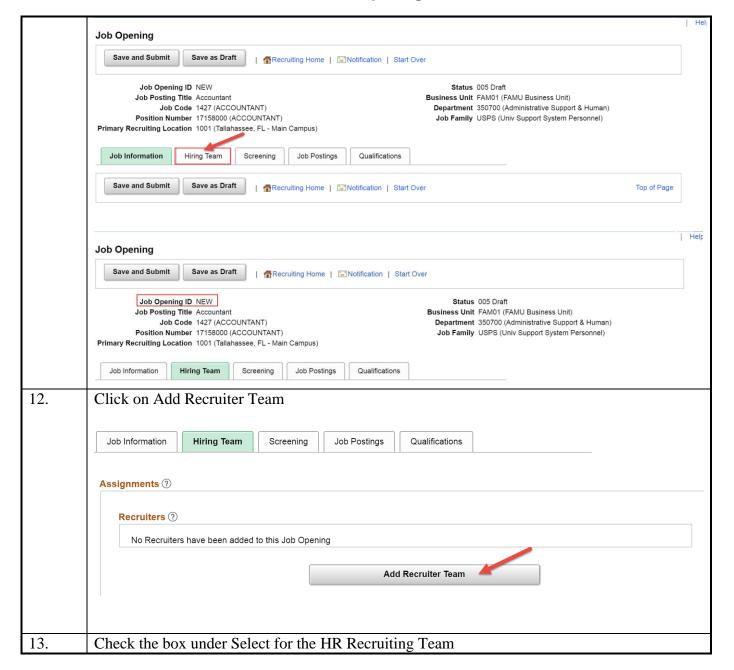

|     | Job Opening ID 2438  Job Posting Title Accountant  Job Code 1427 (ACCOUNTANT)  Position Number 17158000 (ACCOUNTANT)  Primary Recruiting Location 1001 (Tallahassee, FL - Main Campus) |                | Status 005 Draft  Business Unit FAM01 (FAMU Business Unit)  Department 350700 (Administrative Support & Human)  Job Family USPS (Univ Support System Personnel) |  |         |  |
|-----|----------------------------------------------------------------------------------------------------------------------------------------------------------------------------------------|----------------|-----------------------------------------------------------------------------------------------------------------------------------------------------------------|--|---------|--|
|